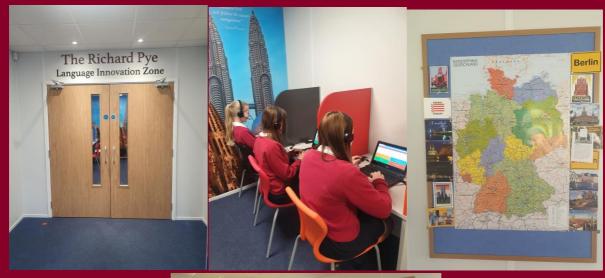

### MODERN FOREIGN LANGUAGES

The MFL department have been busy finishing off all the displays and walls in our new classrooms in our Richard Pye Language Innovation Zone and I think you will agree they look fantastic! The facility is dedicated to the memory of Mr Pye, a committed and much respected MFL teacher at Penwortham Girls' High School from 2005 – 2019. We are incredibly grateful for the donation that has given us the amazing opportunity to purchase our brand-new laptop and listening studio. This is equipped with laptops and headsets which look amazing and is a great asset to our languages area. It gives all of our students the opportunity to use the fantastic facilities that we have now and they will be able to access language specific software and websites in small groups to enhance their learning further in French and German. We may even get chance to watch some German and French series in this area too, as well as accessing Quizlet, Blooket, Active Learn and other language websites.