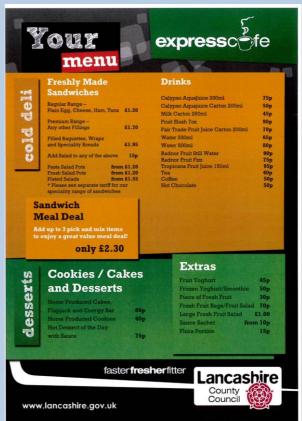

### Catering Charges from 1st April 2022

Dear Parent / Carer

I am writing to inform you that from 1<sup>st</sup> April 2022 the price for a full secondary school meal ("meal deal") will be increasing from £2.30 to £2.40 per meal.

I'm sure that you can appreciate that costs of food are currently very volatile and a number of factors have led to the largest food price inflation that the catering sector has encountered within the past decade. Lancashire County have completed supplier review meetings with their suppliers with an average of almost 4% increase in costs, which I am pleased to report is lower than the national average. However, the resultant cost pressures across the catering service, including the increase in staffing costs, have meant we have had to make the difficult decision to increase the "meal deal" cost mid academic year. The rest of the menu pricing will be reviewed during the summer term with a view to any new tariff being in place for September 2022.

Whilst I understand that an increase in costs may present a challenge, I hope you will understand the reason why this has been necessary, and agree with me that this still represents a great value meal. Our lunch service has become increasingly popular and we hope your daughter continues to enjoy the vast variety of tasty food on offer each day.