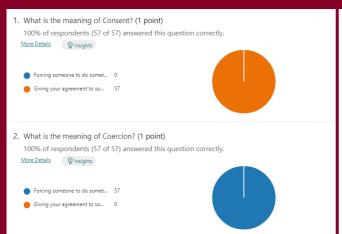

KS3 students recently spent an afternoon looking at certain aspects of e-safety. This is to compliment the work covered in Life Skills, computing, and other aspects of personal development at PGHS. Mark Naylor from Lancashire Constabulary joined students on Teams for a talk on current issues around e-safety and the reporting process. Students asked lots of interesting questions. This was followed by a session on healthy and unhealthy relationships online, including consent and coercion, live streaming, the sharing of images and other information online.

This was continued in the Life Skills lessons with a forms quiz and a parentmail was sent should you wish to continue the conversation at home or gain more information. Below are some of the responses from Year 8 and 9. The sources of support that have been shared with the students are: