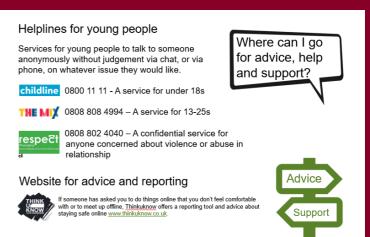

This was continued in the Life Skills lessons with a forms quiz and a parentmail was sent should you wish to continue the conversation at home or gain more information. Below are some of the responses from Year 8 and 9. The sources of support that have been shared with the students are:

www.childline.org.uk www.themix.org.uk

www.youngminds.org.uk

www.childnet.com