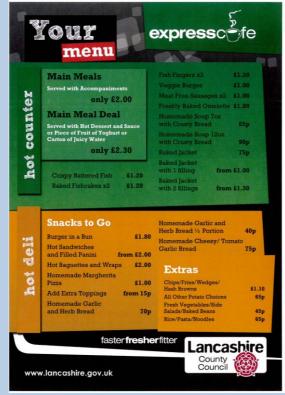

### Catering Charges from 1st April 2022

Dear Parent / Carer

I am writing to inform you that from 1<sup>st</sup> April 2022 the price for a full secondary school meal ("meal deal") will be increasing from £2.30 to £2.40 per meal.

I'm sure that you can appreciate that costs of food are currently very volatile and a number of factors have led to the largest food price inflation that the catering sector has encountered within the past decade. Lancashire County have completed supplier review meetings with their suppliers with an average of almost 4% increase in costs, which I am pleased to report is lower than the national average. However, the resultant cost pressures across the catering service, including the increase in staffing costs, have meant we have had to make the difficult decision to increase the "meal deal" cost mid academic year. The rest of the menu pricing will be reviewed during the summer term with a view to any new tariff being in place for September 2022.

Whilst I understand that an increase in costs may present a challenge, I hope you will understand the reason why this has been necessary, and agree with me that this still represents a great value meal. Our lunch service has become increasingly popular and we hope your daughter continues to enjoy the vast variety of tasty food on offer each day.