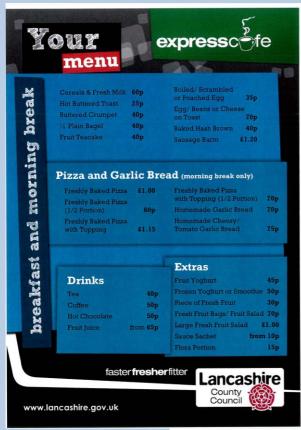

### Catering Charges from 1st April 2022

Dear Parent / Carer

I am writing to inform you that from 1<sup>st</sup> April 2022 the price for a full secondary school meal ("meal deal") will be increasing from £2.30 to £2.40 per meal.

I'm sure that you can appreciate that costs of food are currently very volatile and a number of factors have led to the largest food price inflation that the catering sector has encountered within the past decade. Lancashire County have completed supplier review meetings with their suppliers with an average of almost 4% increase in costs, which I am pleased to report is lower than the national average. However, the resultant cost pressures across the catering service, including the increase in staffing costs, have meant we have had to make the difficult decision to increase the "meal deal" cost mid academic year. The rest of the menu pricing will be reviewed during the summer term with a view to any new tariff being in place for September 2022.

Whilst I understand that an increase in costs may present a challenge, I hope you will understand the reason why this has been necessary, and agree with me that this still represents a great value meal. Our lunch service has become increasingly popular and we hope your daughter continues to enjoy the vast variety of tasty food on offer each day.