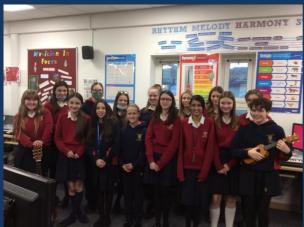

### Singing to Support Mental Health Week

This week, in support of Children's Mental Health Week, PGHS Voices have begun working on a performance of 'You Will Be Found' from Dear Evan Hanson. Mrs Little chose this song as it encapsulates the message of hope and friendship really well. Please come along on a Tuesday if you would like to get involved.