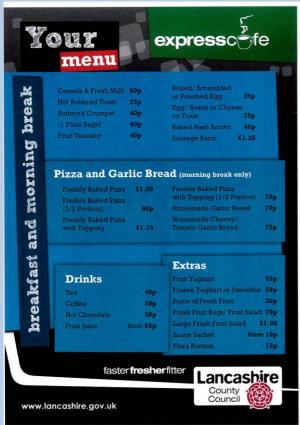

ookie                                                                                                 | Lemon Muffin                                                                                                     | Ginger Cookie                                                                                                    | Chocolate Muffin                                                                                                 | Banana Flapjack                                                                                                  |
|                                          | Fresh Fruit<br>or<br>Fruit Yoghurt                                                                               |

# Friday 11<sup>th</sup> February 2022



# Penwortham Girls' High School







# Friday 11<sup>th</sup> February 2022



# Penwortham Girls' High School



# Independent Careers Adviser Shamim Khan

Available for 1:1 Careers Appointments & Drop In sessions in The Careers Room (Situated first floor next to the ICT Suite)

### **Drop In sessions Times:**

Morning : 8.30am to 9.10am Lunchtime : 12.30pm to 1.20pm

### Careers Adviser Dates:

| January 2022  | Wednesday 5 <sup>th</sup> January 2022<br>Wednesday 12 <sup>th</sup> January 2022<br>Wednesday 19 <sup>th</sup> January 2022<br>Wednesday 26 <sup>th</sup> January 2022                                 |
|---------------|--------------------------------------------------------------------------------------------------------------------------------------------------------------------------------------------------