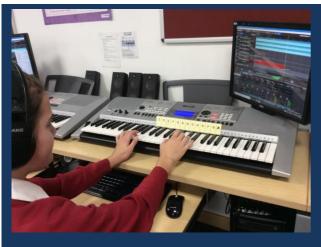

### **Y8 Gaming Music**

Students in Year 8 have been working on our newest piece of software, 'Mixcraft' to compose their own music for a computer game. Students have been learning about leitmotifs and how these can be created to represent a character. Once students have composed their leitmotif, they then record this onto Mixcraft and layer up their ideas using this software. Mrs Little and I have been really impressed with the work the students have created; they should all be able to let you listen to their work too as it has been uploaded onto Class Charts!