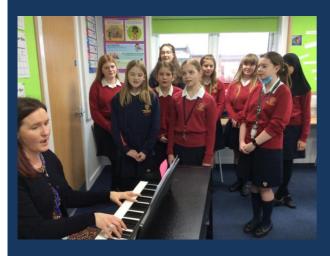

### Singing to Support Mental Health Week

This week, in support of Children's Mental Health Week, PGHS Voices have begun working on a performance of 'You Will Be Found' from Dear Evan Hanson. Mrs Little chose this song as it encapsulates the message of hope and friendship really well. Please come along on a Tuesday if you would like to get involved.