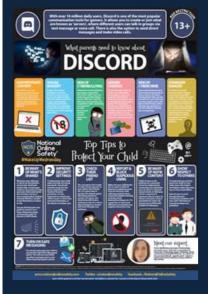

#### Discord

We have been informed that this app is becoming more popular with children. It can be used to send inappropriate sexual content and is linked to cybercrime.

Mrs Hall, Deputy Headteacher