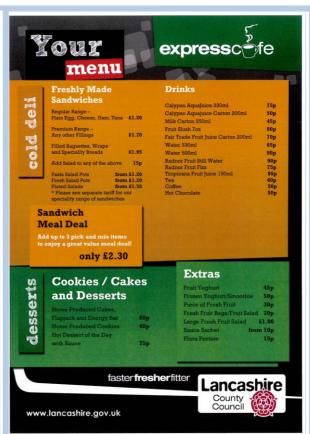

kie                                                                                                 | Lemon Muffin                                                                                                     | Ginger Cookie                                                                                                    | Chocolate Muffin                                                                                                 | Banana Flapjack                                                                                                  |
|                                          | Fresh Fruit<br>or<br>Fruit Yoghurt                                                                               |

# Friday 11<sup>th</sup> February 2022



# Penwortham Girls' High School







# Friday 11<sup>th</sup> February 2022



# Penwortham Girls' High School



# Independent Careers Adviser Shamim Khan

Available for 1:1 Careers Appointments & Drop In sessions in The Careers Room (Situated first floor next to the ICT Suite)

### **Drop In sessions Times:**

Morning : 8.30am to 9.10am Lunchtime : 12.30pm to 1.20pm

### Careers Adviser Dates:

| January 2022  | Wednesday 5 <sup>th</sup> January 2022<br>Wednesday 12 <sup>th</sup> January 2022<br>Wednesday 19 <sup>th</sup> January 2022<br>Wednesday 26 <sup>th</sup> January 2022                                 |
|---------------|----------------------------------------------------------------------------------------------------------------------------------------------------------------------------------------------------