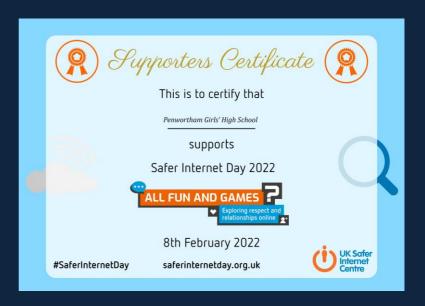

### **Safer Internet Day**

Tuesday 8th February was Safer Internet Day. Each year, there is a different theme for this. This year, the theme is 'All Fun and Games?'

As a school, we will be using this theme for all the assemblies to make every student aware of demonstrating respect and building positive relationships whilst online.

#### **Top Tips for Parents and Carers:**

- Having conversations without judgement.
- Knowing where you can learn more about their favourite apps and games.
- Reassuring your child that whatever happens online, you are there to support them.

If you have any concerns about online safety please email <a href="mailto:s.hall@penworthamgirls.lancs.sch.uk">s.hall@penworthamgirls.lancs.sch.uk</a>

You can join our online safety forum using the QR code below:

#### Discord

We have been informed that this app is becoming more popular with children. It can be used to send inappropriate sexual content and is linked to cybercrime.

Mrs Hall, Deputy Headteacher