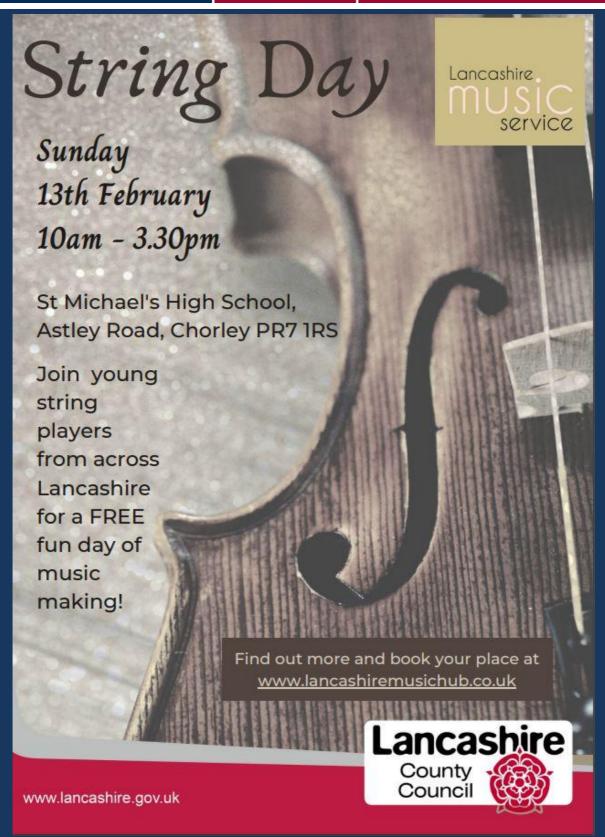

### LANCASHIRE YOUTH FOLK GROUP

## FOR ALL YOUNG INSTRUMENTALISTS AND SINGERS

Explore folk tunes from all over the UK including musing from the communities of Lancashire.

Fortnightly on Saturdays 10am - 3.30pm Venue alternates Penwortham Girls School & Lancaster Library

Check website or email for details

LANCSFOLKENSEMBLE@GMAIL.COM

LANCASHIPEMUSICHUR COLUK

www.lancashire.gov.uk